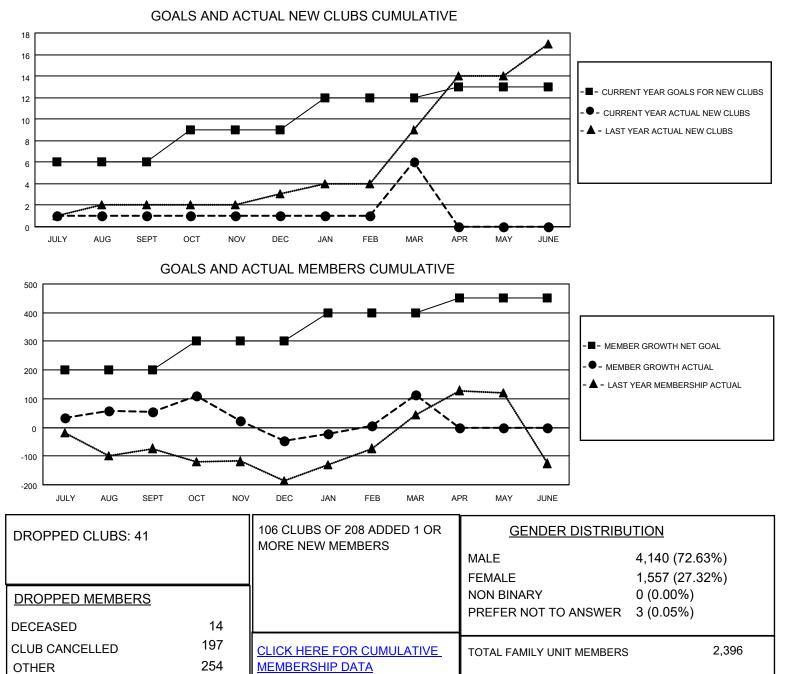

## LOCATION INDIA

District 3233E2

Results as of: 3/31/2023

| Clubs                 |               |           |               | Members               |                         |                         |                                                    |
|-----------------------|---------------|-----------|---------------|-----------------------|-------------------------|-------------------------|----------------------------------------------------|
| RESULTS FOR 2022-2023 |               |           |               | RESULTS FOR 2022-2023 |                         |                         |                                                    |
| QUARTER               | NEW CLUB GOAL | NEW CLUBS | DROPPED CLUBS | QUARTER               | IBER GROWTH NET<br>GOAL | MEMBER GROWTH<br>ACTUAL | DROPPED<br>MEMBERS ACTUAL<br>(including transfers) |
| JULY/AUG/SEPT         | 6             | 1         | 0             | JULY/AUG/SEPT         | 200                     | 204                     | 120                                                |
| OCT/NOV/DEC           | 3             | 0         | 40            | OCT/NOV/DEC           | 100                     | 220                     | 310                                                |
| JAN/FEB/MAR           | 3             | 5         | 1             | JAN/FEB/MAR           | 100                     | 208                     | 35                                                 |
| APR/MAY/JUNE          | 1             | 0         | 0             | APR/MAY/JUNE          | 50                      | 0                       | 0                                                  |